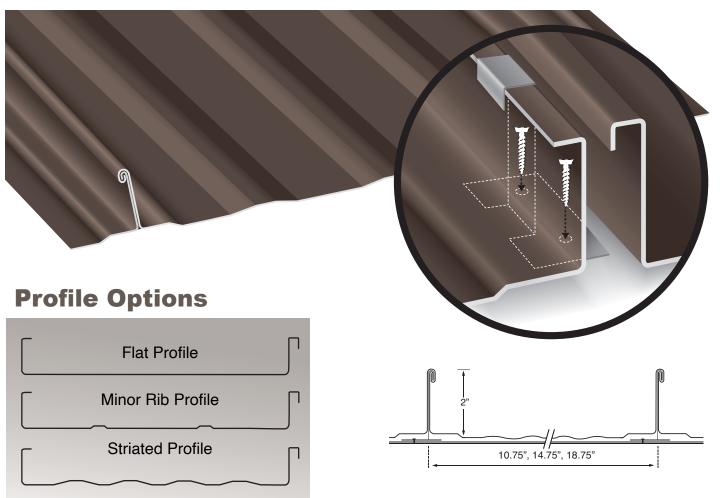

## **DL-200**

The Everlast Metals DL-200 is a double-lock architectural/structural standing seam system that provides a classical look that is supportive of more rigorous wind-load designs required for many architectural projects. The 2" seam height enables the panel to be structurally sound yet architecturally appealing, and its heavy-gauge concealed fasteners allows for maximum thermal movement.

## **Features:**

- 35-Year finish warranty for Fluropon®
- 40-Year finish warranty for Synergy™
- Minimum length of 4'
- Panel widths 10.75", 14.75", 18.75", custom
- Minimum slope requirement 1:12
- Watertight side lap
- May be applied over solid or open framing